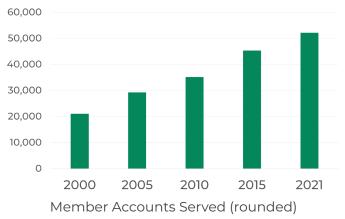

## COMPARATIVE STATISTICS

|                                   | 2021          | 2020          | % Change |
|-----------------------------------|---------------|---------------|----------|
| Member accounts served            | 55,199        | 53,421        | 3.3%     |
| Total energy (kWh) sold           | 1,308,492,319 | 1,259,066,507 | 3.9%     |
| Revenues                          | \$142,707,573 | \$137,051,335 | 4.1%     |
| *Avg. selling prices per kWh sold | \$0.1091      | \$0.1089      | 0.2%     |
| **Power cost per kWh purchased    | \$0.0779      | \$0.0783      | -0.5%    |
| ***Operating cost per kWh sold    | \$0.0223      | \$0.0230      | -2.7%    |
| Employees (full-time)             | 92            | 93            | 0.0%     |