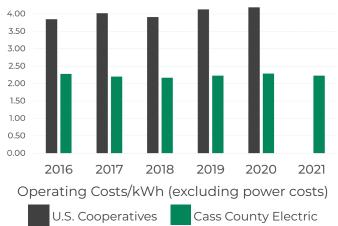

## COMPARATIVE STATISTICS

|                                   | 2021          | 2020          | % Change |
|-----------------------------------|---------------|---------------|----------|
| Member accounts served            | 55,199        | 53,421        | 3.3%     |
| Total energy (kWh) sold           | 1,308,492,319 | 1,259,066,507 | 3.9%     |
| Revenues                          | \$142,707,573 | \$137,051,335 | 4.1%     |
| *Avg. selling prices per kWh sold | \$0.1091      | \$0.1089      | 0.2%     |
| **Power cost per kWh purchased    | \$0.0779      | \$0.0783      | -0.5%    |
| ***Operating cost per kWh sold    | \$0.0223      | \$0.0230      | -2.7%    |
| Employees (full-time)             | 92            | 93            | 0.0%     |

\*2020 U.S. median 11.27¢, \*\*2020 U.S. median 6.46¢, \*\*\*2020 U.S. median 4.13¢

Cass County Electric

U.S. Cooperatives