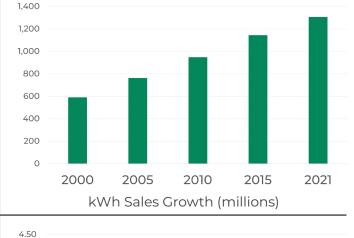

## COMPARATIVE STATISTICS

|                                   | 2021          | 2020          | % Change |
|-----------------------------------|---------------|---------------|----------|
| Member accounts served            | 55,199        | 53,421        | 3.3%     |
| Total energy (kWh) sold           | 1,308,492,319 | 1,259,066,507 | 3.9%     |
| Revenues                          | \$142,707,573 | \$137,051,335 | 4.1%     |
| *Avg. selling prices per kWh sold | \$0.1091      | \$0.1089      | 0.2%     |
| **Power cost per kWh purchased    | \$0.0779      | \$0.0783      | -0.5%    |
| ***Operating cost per kWh sold    | \$0.0223      | \$0.0230      | -2.7%    |
| Employees (full-time)             | 92            | 93            | 0.0%     |