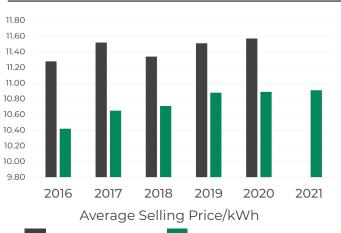

## COMPARATIVE STATISTICS

|                                   | 2021          | 2020          | % Change |
|-----------------------------------|---------------|---------------|----------|
| Member accounts served            | 55,199        | 53,421        | 3.3%     |
| Total energy (kWh) sold           | 1,308,492,319 | 1,259,066,507 | 3.9%     |
| Revenues                          | \$142,707,573 | \$137,051,335 | 4.1%     |
| *Avg. selling prices per kWh sold | \$0.1091      | \$0.1089      | 0.2%     |
| **Power cost per kWh purchased    | \$0.0779      | \$0.0783      | -0.5%    |
| ***Operating cost per kWh sold    | \$0.0223      | \$0.0230      | -2.7%    |
| Employees (full-time)             | 92            | 93            | 0.0%     |

\*2020 U.S. median 11.27¢, \*\*2020 U.S. median 6.46¢, \*\*\*2020 U.S. median 4.13¢

Cass County Electric

U.S. Cooperatives